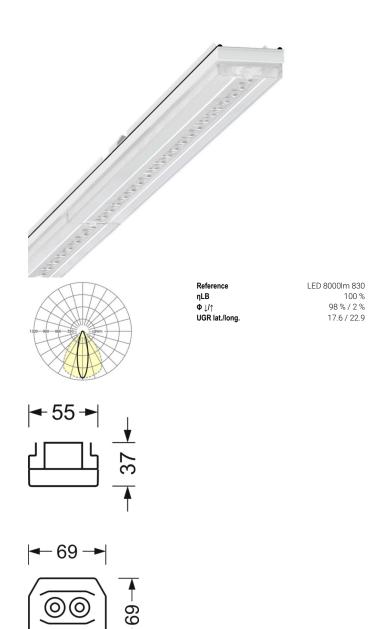

### LIGHTING TECHNOLOGY

| Discoment                     | LED Colour randomer /Linkt colour CDL    |
|-------------------------------|------------------------------------------|
| Placement                     | LED, Colour rendering/Light colour CRI ≥ |
|                               | 80 / 3000K                               |
| Colour tolerance (MacAdam)    | 3SDCM                                    |
| Nominal luminous flux         | 8024lm                                   |
| LED service life              | 50000h L80/B10 (Tq 30°C), 70000h         |
|                               | L80/B50 (Tq 30°C)                        |
| Luminaire luminous efficiency | 163lm/W                                  |
| Beam angle                    | 25° (C0) / 100 ° (C90)                   |
| UGR lat./long.                | 17.6 / 22.9                              |

## **MECHANICS**

| Housing colour Dimensions (LxWxH/DxH) |         | traffic white RAL 9016                             |
|---------------------------------------|---------|----------------------------------------------------|
|                                       |         | 1531mm x 55mm x 37mm                               |
| Weight (net)                          |         | 1.65kg                                             |
| Type of installation                  |         | Mounting rail system installation, Light structure |
| Dimensions                            |         |                                                    |
| L                                     | 1531 mm | Length                                             |
| В                                     | 55 mm   | Width                                              |
| Н                                     | 37 mm   | Height                                             |